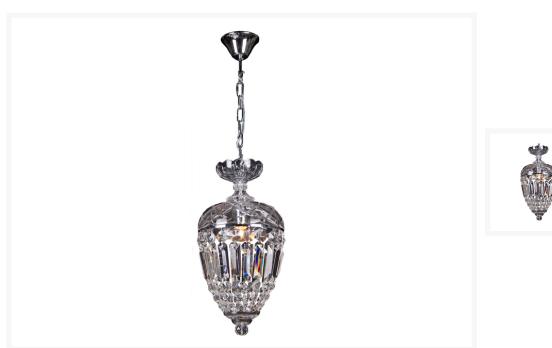

## **Mozart 1L Basket Pendant Light -**Chrome

## **Description**

The Mozart 1L Basket Pendant Light - Chrome is beautiful for bedrooms, hallways and entryways. It has a glimmering polished chrome frame and half metre chain and canopy. The basket is made up of crystal glass embellishments that combine to create a stunning and contemporary effect.

The Mozart 1L Basket Pendant Light - Chrome has the following product features:

- Constructed from steel.
- Frame Colour Polished Chrome.

- Glass Colour Crystal Glass (Lead Content 1-9%).
- Globe Specification:
  - 1 x 40w E27 Max.
  - (If you have selected the LED upgrade option, Warm White LED will be dispatched as the common choice. However, if you prefer Daylight White LED, simply advise us in the "Comments Section", when placing your order).
- Dimensions:
  - Height 540mm.
  - Width 280mm.
  - Chain Length 500mm (Adjustable).
- Dimmable Yes, when a dimmer switch is purchased See our Dimming Switches.
- Power Rating: 240v.
- IP Rating: IP20.
- ASA: Australian Standards Approved.
- Condition: Brand new in manufacturer's packaging.