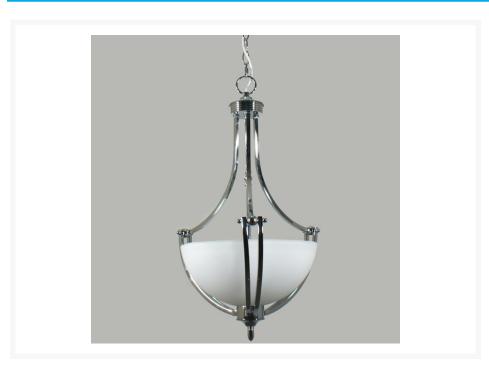

## Houston 2L Single Suspension Ceiling Light - Chrome

## **Description**

The Houston 2L Single Suspension Ceiling Light - Chrome is a stylish contemporary fitting. The prominent polished chrome frame consists of strong lines and a sleek profile. The shade is constructed from opal matt glass. A versatile lighting fixture for kitchens, hallways, study rooms or entry ways.

The Houston 2L Single Suspension Ceiling Light - Chrome has the following product features:

- Constructed from steel.
- Frame Colour Polished Chrome.

- Glass Colour Opal Matt Glass.
- Globe Specification:
  - 2 x 40w E27 Max.
  - (If you have selected the LED upgrade option, Warm White LED will be dispatched as the common choice. However, if you prefer Daylight White LED, simply advise us in the "Comments Section", when placing your order).
- Dimensions:
  - Height 570mm.
  - Width 330mm.
  - Chain Length 1000mm (Adjustable).
- Dimmable Yes, when a dimmer switch is purchased See our Dimming Switches.
- Power Rating: 240v.
- IP Rating: IP20.
- ASA: Australian Standards Approved.
- Condition: Brand new in manufacturer's packaging.