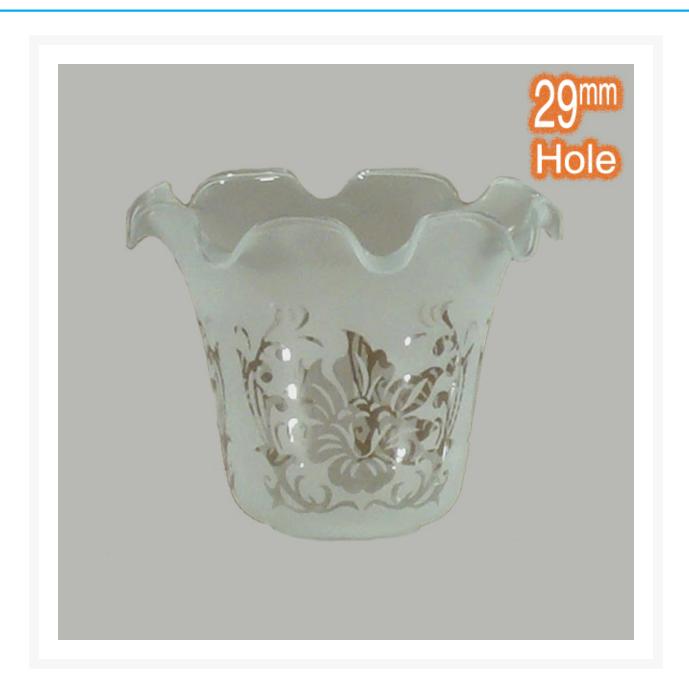

## **Description**

The 5008 Glass Shade with 29mm Hole in Frost Etched is a classic glass shade that features a floral design etched in the frosted glass. This shade is a pleasant feature for a lamp or pendant and appeals to cottage or traditional settings.

The 5008 Glass Shade with 29mm Hole in Frost Etched has the following product features:

- Shade Colour: Frost Etched.
- Material: Glass.
- Dimensions:
  - Height 120mm.
  - o Width -140mm.
  - Hole Size 29mm.
- Suitable to be used with Table Lamps, Floor Lamps and Pendant Lights.
- ASA: Australian Standards Approved.
- Condition: Brand new in manufacturer's packaging.