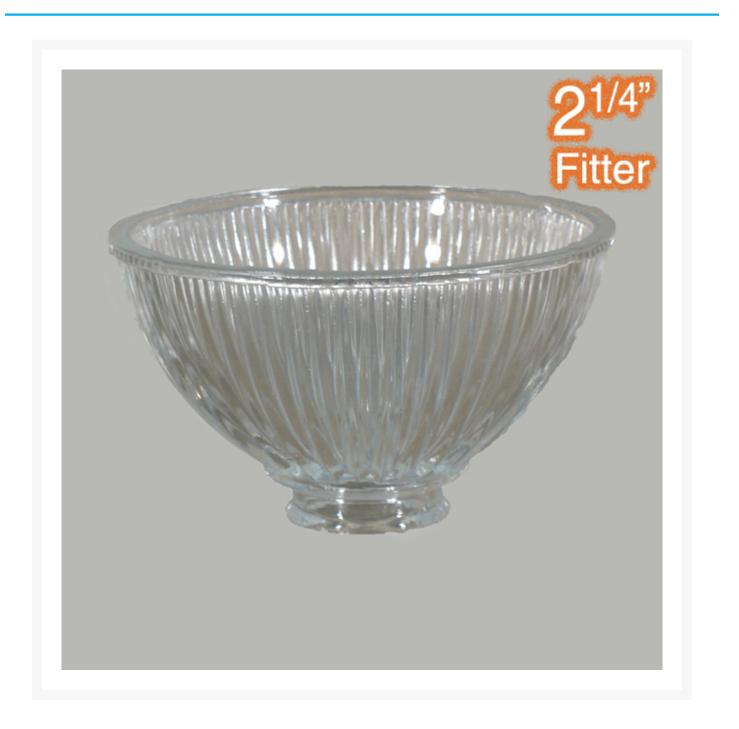

## **Claredon Small Glass Shade - Clear**

## Description

The Claredon Glass Shade in Clear is a must have for the traditional home. It is a gorgeous clear colour that would be perfect atop a lamp or pendant. The vertical detail in the shade is simple and elegant.

The Claredon Glass Shade in Clear has the following product features:

- Shade Colour: Clear.
- Material: Glass.
- Dimensions:
  - Height 95mm.
  - Width -168mm.
  - Fitter Size 55mm (2¼").
- Suitable to be used with Table Lamps, Floor Lamps and Pendant Lights.
- ASA: Australian Standards Approved.
- Condition: Brand new in manufacturer's packaging.