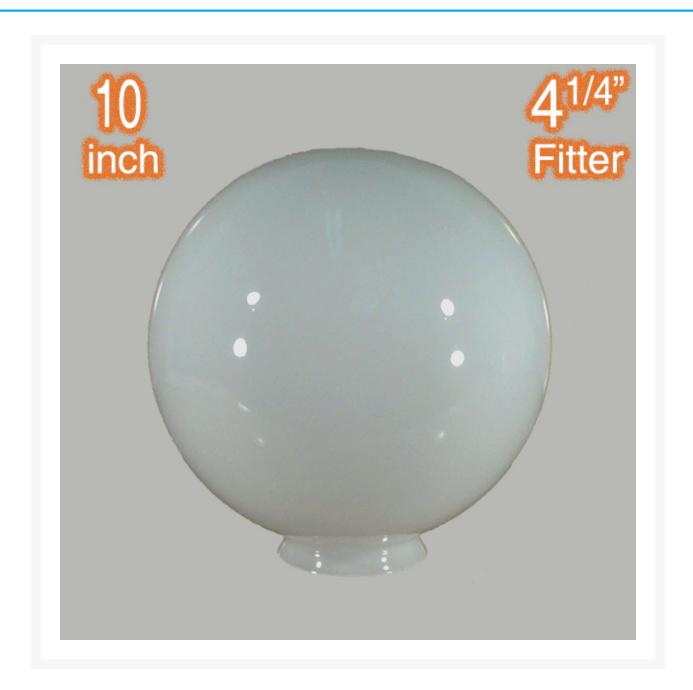

## **Description**

The 10" Sphere Glass Shade in Opal Gloss is simplistic in design. As the name suggests, the glass is shaped in a sphere and finished in a shiny opal gloss. Replace existing traditional shades with these to give a real authentic look.

The 10" Sphere Glass Shade in Opal Gloss has the following product features:

- Shade Colour: Opal Gloss.
- Material: Glass.
- Dimensions:
  - Height 260mm.
  - Diameter 250mm.
  - Fitter Size 105mm (4¼").
- Suitable to be used with Table Lamps, Floor Lamps and Pendant Lights.
- ASA: Australian Standards Approved.
- Condition: Brand new in manufacturer's packaging.