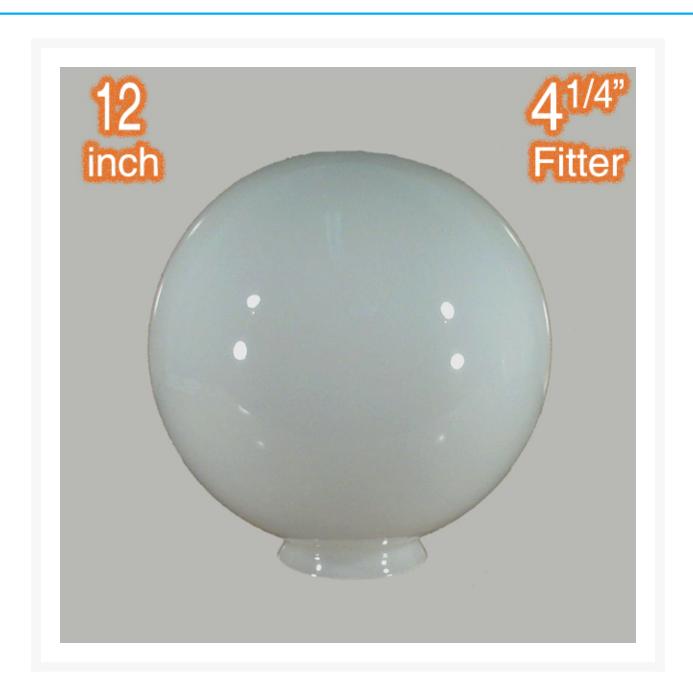

## 12" Sphere Glass Shade - Opal Gloss

## **Description**

The 12" Sphere Glass Shade in Opal Gloss is simplistic in design. As the name suggests, the glass is shaped in a sphere and finished in a shiny opal gloss. Replace existing traditional shades with these to give a real authentic look.

The 12" Sphere Glass Shade in Opal Gloss has the following product features:

- Shade Colour: Opal Gloss.
- Material: Glass.
- Dimensions:
  - Height 310mm.
  - Diameter 300mm.
  - Fitter Size 105mm (41/4").
- Suitable to be used with Table Lamps, Floor Lamps and Pendant Lights.
- ASA: Australian Standards Approved.
- Condition: Brand new in manufacturer's packaging.