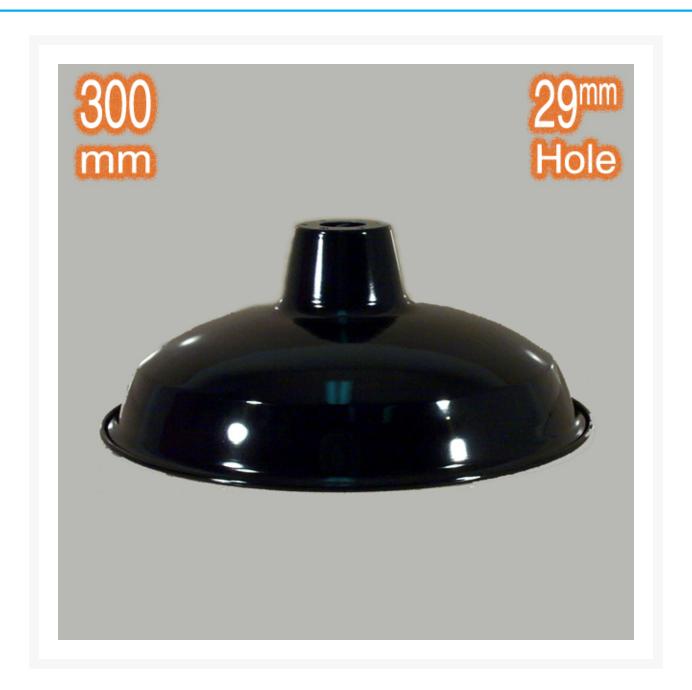

## Warehouse 300mm Metal Shade - Black

## **Description**

The Warehouse 300mm Metal Shade in Black is constructed from spun aluminium. It is industrial in design and would complement an existing light fixture that needs some re-inventing. It is powder-coated in black.

The Warehouse 300mm Metal Shade in Black has the following product features:

- Shade Colour: Black Powder Coating with White Inner.
- Material: Spun Aluminium.
- Dimensions:
  - Height 150mm.
  - Width 300mm.
  - ∘ Hole Size 29mm.
- Suitable to be used with Table Lamps, Floor Lamps and Pendant Lights.
- ASA: Australian Standards Approved.
- Condition: Brand new in manufacturer's packaging.