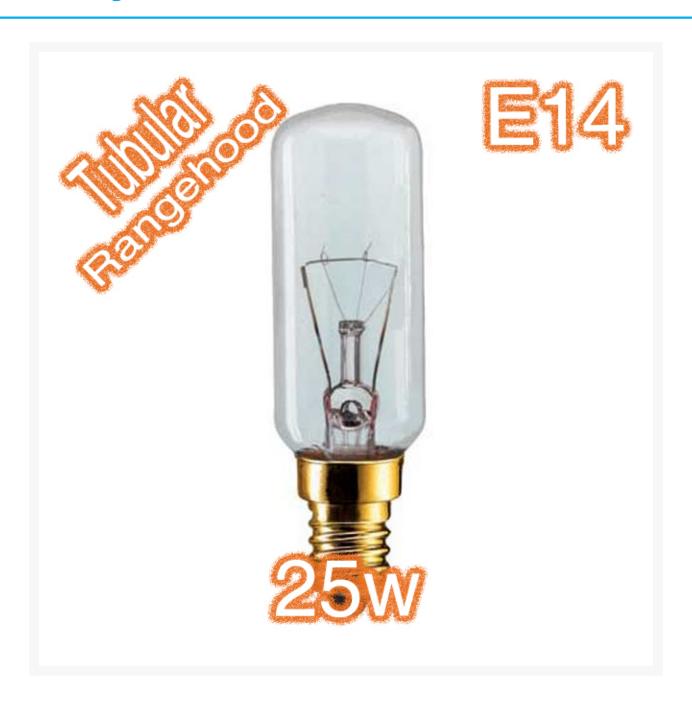

## 25w E14 Tubular Rangehood Lamp - 240v Globe

## **Description**

The 25w E14 Tubular Rangehood Lamp is commonly used in commercial and domestic rangehoods. These globes have a E14 (Small Edison Screw) 240v base.

The 25w E14 Tubular Rangehood Lamp has the following product features:

- Clear Glass Finish.
- Light Output 25w.
- Base E14 (Small Edison Screw).
- Lamp Colour Warm White.
- Beam Spread N/A.
- Dimming Yes.
- Average Life 1,000Hours.
- Input 240v.
- Dimensions:
  - o Diameter 26mm.
  - Length 114mm.
- ASA: Australian Standards Approved.
- Condition: Brand new in manufacturer's packaging.