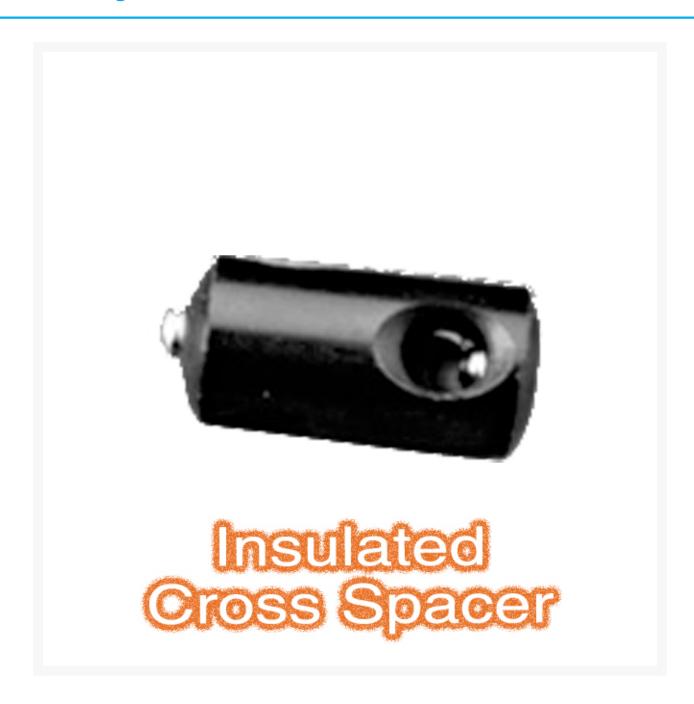

## Cross Spacer Insulated - Trapeze Lighting

## **Description**

The Cross Spacer Insulated - Trapeze Lighting is an insulated mechanism that enables the crossing of trapeze cable. It allows the creation of cross intersections. This mechanism comes in a black colour.

The Cross Spacer Insulated - Trapeze Lighting has the following product features:

- Constructed From Brass.
- Frame Colour Black Plated.
- Insulated mechanism which allows creation of cross intersections.
- Power Rating: 12v.
- IP Rating: IP20.
- ASA: Australian Standards Approved.
- Condition: Brand new in manufacturer's packaging.