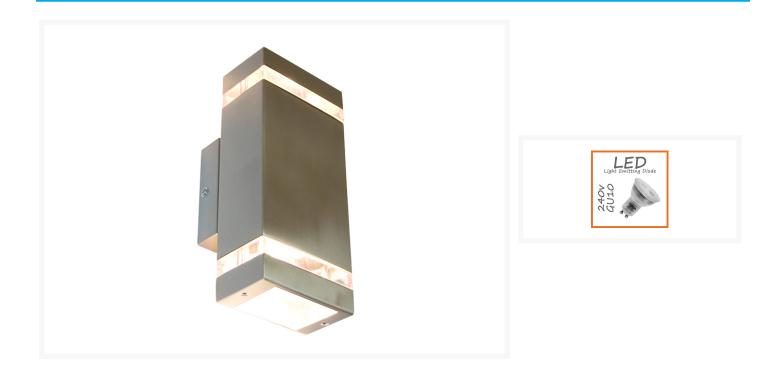

## Description

The Dixon LED 2L Outdoor Wall Lamp - Stainless Steel is the modern classic of outdoor lighting. Stainless steel body with polycarbonate lens diffuser.

The Dixon LED 2L Outdoor Wall Lamp - Stainless Steel has the following specifications:

- Colour: Stainless Steel with frost polycarbonate lens diffuser.
- Constructed from 304 Stainless Steel.
- Globes Specification:
  - LED 2 x 6w Non-Dimmable 240v GU10 (Included).
  - Rated at 25,000 hours usage.
  - Beam Spread: 38°.
  - Colour: Cool White 4000k.
  - Lumen Output: 980LM (490LM per Head).