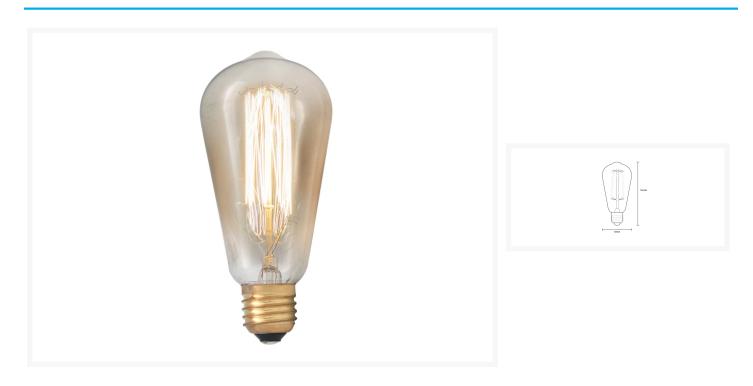

## **Description**

The Squirrel Cage Carbon Filament 25w E27 Bulb is a hand made lamp looks just like the ones Thomas Edison used to make! This bulb looks fantastic as a feature in a clear glass pendant, or in any fitting where you can see the bulbs. Carbon-filament bulbs debuted in the 1890s, and their soft glow illuminated homes until 1912 when the more powerful tungsten filament transformed the light bulb industry. Now the Carbon Filament Bulb is back!

The Squirrel Carbon Filament 25w E27 Bulb has the following product features:

- Amber Glass Finish.
- Power Consumption 25w.
- Base E27 (Standard Edison Screw).
- Lamp Colour Orange / Warm White.
- Beam Spread N/A.

- Dimming Yes.
- Average Life 1,500Hours.
- Input 240v 265v 50Hz.
- Dimensions:
  - o Diameter 64mm.
  - Length 140mm.
- ASA: Australian Standards Approved.
- Condition: Brand new in manufacturer's packaging.