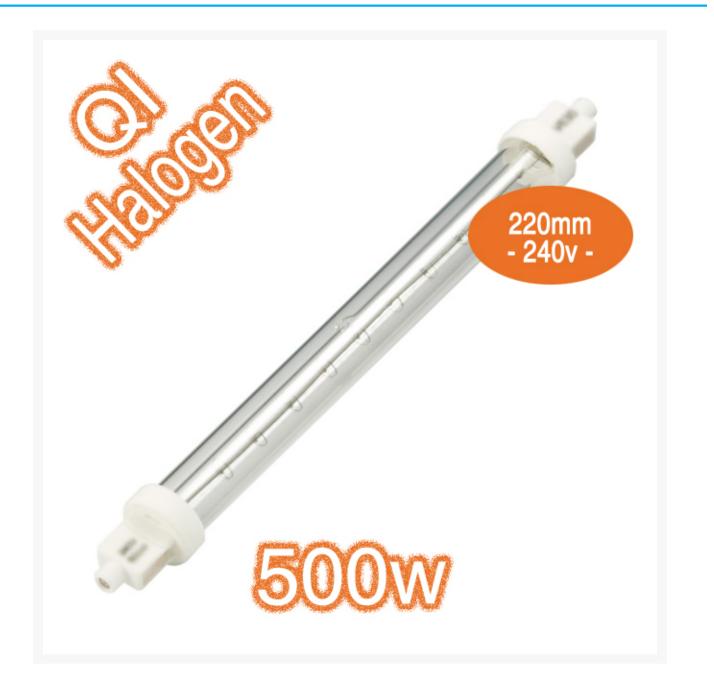

## Double Jacketed Linear Halogen 500w Lamp - QI 220mm 240v Globe

## **Product Images**

The Double Jacketed Linear Halogen 500w 220mm Lamp is commonly used in food warming bainmaries, to keep display food at an optimal temperature. This Quartz lodine (QI) Lamp is typically an infrared heat lamp, which is double jacketed, to safe guard if lamp fails.

The Double Jacketed Linear Halogen 500w 220mm Lamp has the following product features:

- Base R7s.
- Dimming Yes.
- Average Life 2,000Hours.
- Input 240v.
- Beam Angle 360°.
- Lumen Output ~10500LM.
- Colour Temperature ~2700Kelvin.
- Front Glass Double jacketed encapsulated clear glass cover.
- UV-Stop, which protects against harmful UV radiation.
- Dimensions:
  - Length 220mm (*From tip to tip*).
  - Diameter 18mm (*Widest point*).
- ASA: Australian Standards Approved.
- Condition: Brand new in manufacturer's packaging.