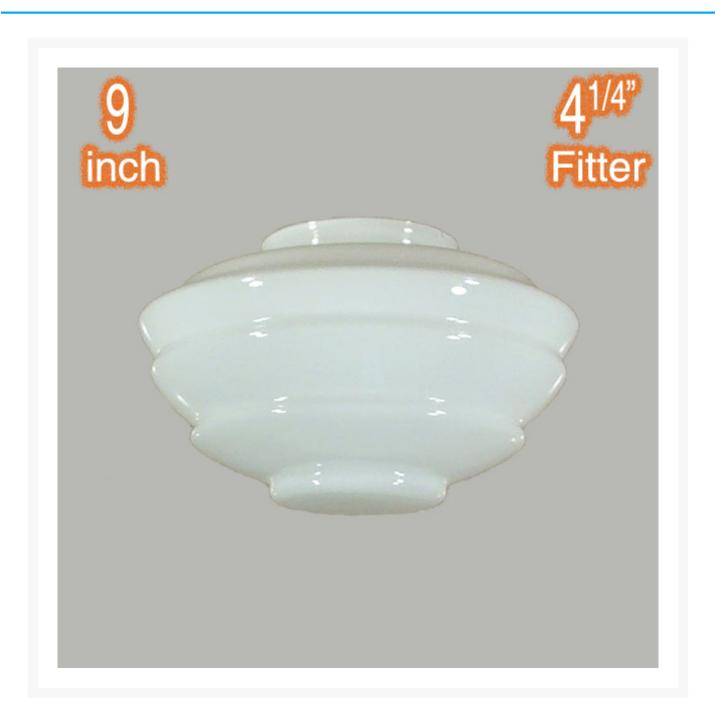

## **Description**

The Cannes 9" Glass Shade in Opal is a stylish shade made from opal glass. With the shade giving the effect of bowls stacked together, this shade will work with any decor in any room.

The Cannes 9" Glass Shade in Opal has the following product features:

- Shade Colour: Opal Matt.
- Material: Glass.
- Dimensions:
  - Height 135mm.
  - Width 220mm.
  - Fitter Size 105mm (41/4").
- Suitable to be used with Table Lamps, Floor Lamps and Pendant Lights.
- ASA: Australian Standards Approved.
- Condition: Brand new in manufacturer's packaging.