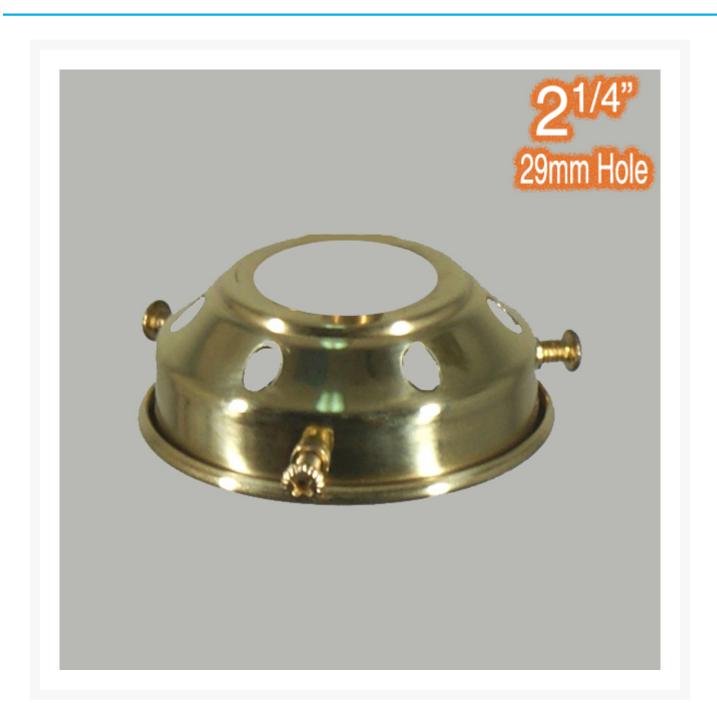

## 2.25in Gallery - Polished Brass

## **Description**

The 2¼" Gallery in Polished Brass is utilised for many applications. When accompanied by a batten cover, this will allow most of our glassware to be converted to a batten fix. Alternatively, a gallery can be connected to a rod suspension, cord suspension, and many other combinations. Also, the screws that enter the gallery around it's perimeter, are used to hold the glassware in place. This gallery, is constructed from solid brass.

The 2¼" Gallery in Polished Brass has the following product features:

- Colour: Polished Brass.
- Constructed From: Solid Brass.
- Dimensions:
  - Height 25mm.
  - o Diameter 55mm (21/4").
  - o Inner Hole Size 29mm.
- ASA: Australian Standards Approved.
- Condition: Brand new in manufacturer's packaging.