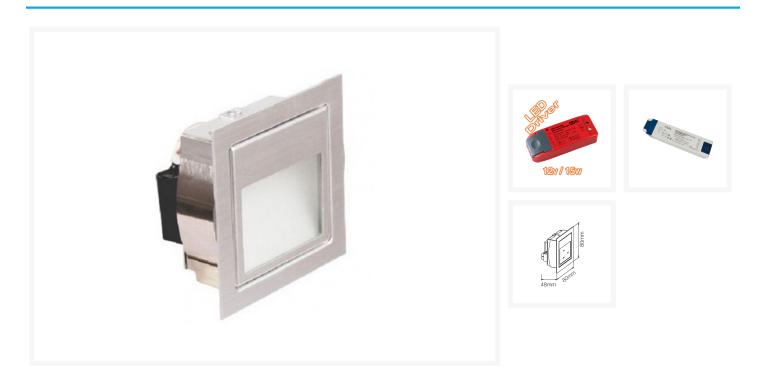

## **Description**

The Leeman Square LED Wall Light - Anodised Silver is a perfect light for any staircase, hallway and the like. This recessed LED wall light offers smart styling and a sleek design. The Leeman LED Wall Light is constructed from a premier aluminium body with a frosted glass diffuser, in addition to it being pre-fitted with high efficient SMD LED light chips.

The Leeman Square LED Wall Light - Anodised Silver is available with the following options:

- No LED Driver (Supply your own).
- With LED Driver Pluto15 (An additional \$24 will be added automatically)
- With LED Driver Pluto50 (An additional \$43 will be added automatically).

The Leeman Square LED Wall Light - Anodised Silver has the following technical information:

• Colour: Anodised Silver.

- Constructed from Aluminium.
- Globes Specification:
  - 1.5w SMD LED Chips. (Included).
  - Lumen Output 70LM.
  - Globe Colour 3000K Warm White.
  - ∘ CRI >80.
  - o Dimmable No.
  - Replaceable LED No.
- Dimensions:
  - Height 80mm.
  - Width 80mm.
  - o Depth 48mm.
  - ∘ Cut Out Size: 68mm x 68mm
- LED Driver Required (*Please see Driver options*), and consider the following:
  - This is a 12v AC/DC fitting.
  - Must be wired in series, i.e. loop in and loop out.
  - The Pluto15 LED Driver can drive 1 8 of these fittings.
  - The Pluto50 LED Driver can drive up to 29 of these fittings.
  - We always recommend (for trouble shooting purposes), to install 1 driver per 1 fitting.
- Power Rating: 12v (240v with Driver).
- IP Rating: IP20.
- ASA: Australian Standards Approved.
- Condition: Brand new in manufacturer's packaging.