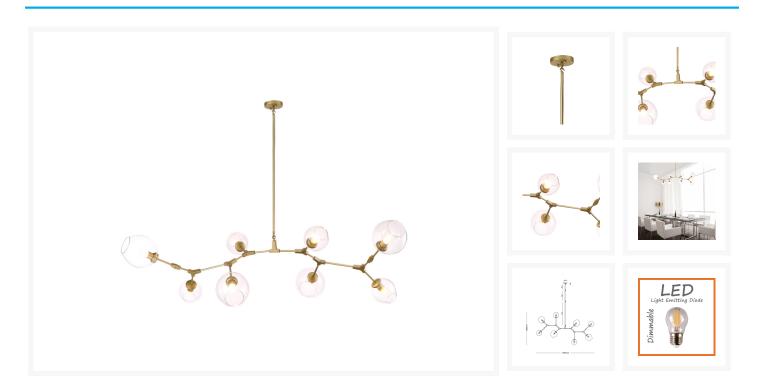

## **Description**

The Abode 8 Light Pendant - Gold Matt + Clear Glass is a stunning design Replica Lindsay Adelman Roll & Hill of the Branching Bubble Chandelier Light. The Abode features 8 clear glass 'bubbles', that attach to a colour coded frame. Cast enchanting rays of light over your dining table, entry, or cascading in your stair case and add the final touches to your home décor. You will not be disappointed.

The Abode 8 Light Pendant - Gold Matt + Clear Glass has the following product features:

• Constructed from - Metal & Glass.

- Frame Colour Gold Matt.
- Shade Colour Clear.
- Globes Specification:
  - ∘ 8 x E27 Globe 40w Max.
  - (If you have selected the LED upgrade option, Warm White LED will be dispatched as the common choice. However, if you prefer Daylight White LED, simply advise us in the "Comments Section", when placing your order).
- Dimensions:
  - Body Size:
    - Length 1750mm.
    - Width 950mm.
    - Please Note: As these arms are adjustable, the above body sizes are only approximates.
  - Rod Lengths 1150mm (Adjustable).
    - 1 x 700mm, 1 x 300mm, 1 x 150mm.
  - Shade Dimensions:
    - 4 x Large Diameter 200mm.
    - 4 x Small Diameter 150mm.
- Dimmable Yes, when a dimmer switch is purchased See our Dimming Switches.
- Power Rating: 240v.
- IP Rating: IP20.
- ASA: Australian Standards Approved.
- Condition: Brand new in manufacturer's packaging.