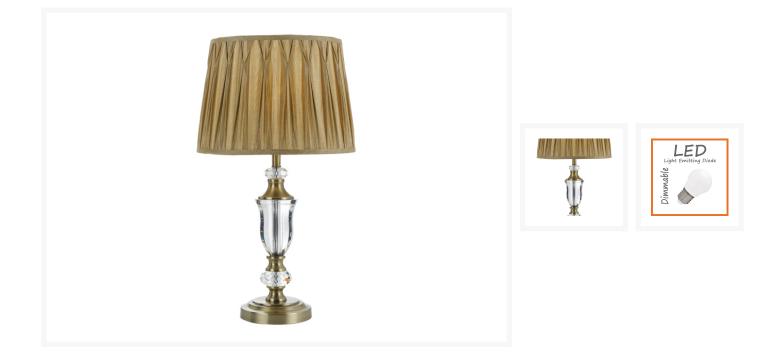

## Description

The Wilton Table Lamp - Antique Brass is the epitome of a traditional lamp. The gathered shade and ornate base will add charm to your décor. This table lamp is a timeless accent piece.

The Wilton Table Lamp - Antique Brass is available with the following options:

- Colour:
  - $\circ~$  Base Clear Glass with Antique Brass Highlights.
  - Shade Gold.
- Globes Specification:
  - 1 x E27 Globe(s) 40w Max.

• (If you have selected the LED upgrade option, Warm White LED will be dispatched as the common choice. However, if you prefer Daylight White LED, simply advise us in the "Comments Section", when placing your order).

- Dimensions:
  - Height 630mm.
  - Shade Width 340mm.
  - Base Width ##mm.
- In-Line On/Off Switch, that exits at the base of the lamp.
- Dimmable Yes, when a dimmer switch is purchased See our Dimming Switches.
- Power Rating: 240v.
- IP Rating: IP20.
- ASA: Australian Standards Approved.
- Condition: Brand new in manufacturer's packaging.