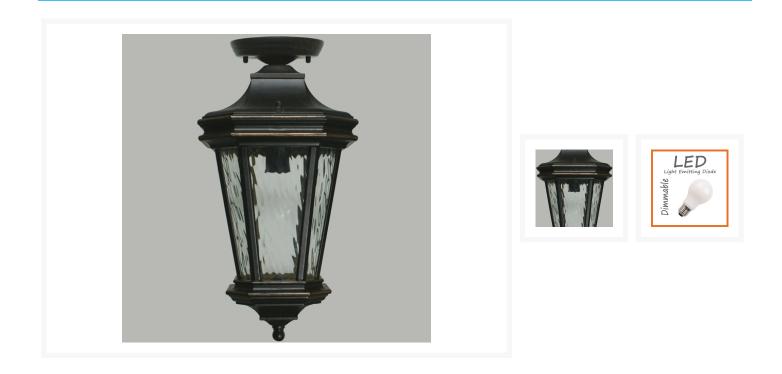

## Tilburn Large Under Eave Outdoor Light - Antique Bronze

## Description

The Tilburn Large Under Eave Outdoor Light - Antique Bronze will add the final touches to your outdoor lighting scheme. The Tilburn range features a handsome antique bronze finish, paired with a clear seedy glass and durable cast aluminium. The look is classic, and will work for most homes.

The Tilburn Large Under Eave Outdoor Light - Antique Bronze has the following product features:

- Constructed from die-cast aluminium.
- Frame Colour Antique Bronze.

- Glass Colour Clear Glass.
- Globe Specification:
  - $\circ~$  1 x 40w E27 Max.
  - (If you have selected the LED upgrade option, Warm White LED will be dispatched as the common choice. However, if you prefer Daylight White LED, simply advise us in the "Comments Section", when placing your order).
- Dimensions:
  - Height 460mm.
  - Width 230mm.
- Power Rating: 240v.
- IP Rating: IP44.
- ASA: Australian Standards Approved.
- Condition: Brand new in manufacturer's packaging.