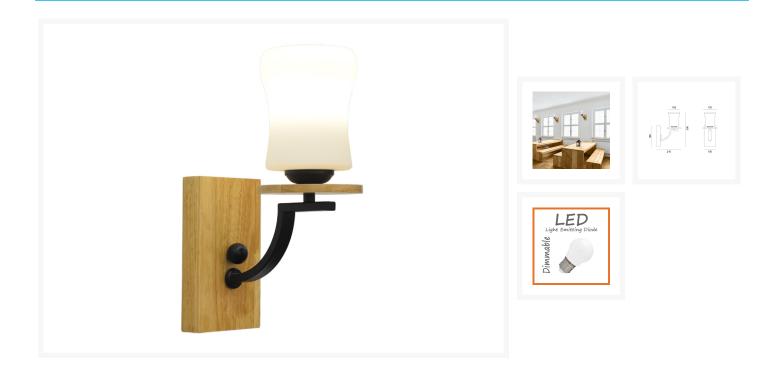

## Description

The Trump 1L Wall Light combines timber, opal glass, and iron to create a stylish look. This Wall Light will reinforce the decorative quality of any décor by its charm and appeal. The light wood finish boasts natural beauty and warmth, against the contrasting complexity of the glass and iron.

The Trump 1L Wall Light has the following specifications:

- Constructed from Timber, Glass and Metal.
- Frame Colour Oak and Black.
- Shade Colour Opal White Glass.
- Globes Specification:

- 1 x E27 Globes 40w Max.
- (If you have selected the LED upgrade option, Warm White LED will be dispatched as the common choice. However, if you prefer Daylight White LED, simply advise us in the "Comments Section", when placing your order).
- Dimensions:
  - Overall Height 300mm.
  - Shade Diameter 105mm.
  - Projection 210mm.
- Dimmable Yes, when a dimmer switch is purchased See our Dimming Switches.
- Power Rating: 240v
- IP Rating: IP20
- ASA: Australian Standards Approved.
- Condition: Brand new in manufacturer's packaging.