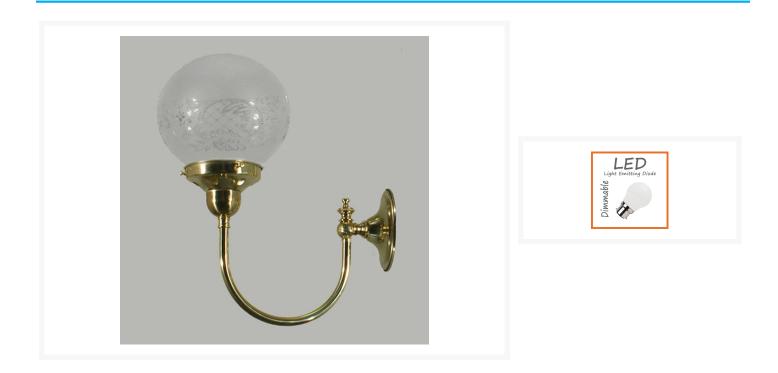

## Luke 1L Wall Light - Polished Brass + Sphere 6" Sheffield Etched Glass

## Description

The Luke 1L Wall Light - Polished Brass + Sphere 6" Sheffield Etched Glass has an exquisite rounded arm that is paired with a beautiful glass shade. Add typical Victorian styling to your home, with this gorgeous wall light that is constructed from solid brass.

The Luke 1L Wall Light - Polished Brass + Sphere 6" Sheffield Etched Glass has the following product features:

• Constructed from Solid Brass.

- Frame Colour Polished Brass.
- Glass Name Sphere 6" Glass.
- Glass Colour Sheffield Etched.
- Globe Specification:
  - 1 x 60w B22 Max.
  - (If you have selected the LED upgrade option, Warm White LED will be dispatched as the common choice. However, if you prefer Daylight White LED, simply advise us in the "Comments Section", when placing your order).
- Dimensions:
  - Overall Size:
    - Height 320mm.
    - Width 150mm.
    - Projection 260mm.
  - Glass Size:
    - Height 155mm.
    - Width -150mm.
- Dimmable Yes, when a dimmer switch is purchased See our Dimming Switches.
- Power Rating: 240v.
- IP Rating: IP20.
- ASA: Australian Standards Approved.
- Condition: Brand new in manufacturer's packaging.