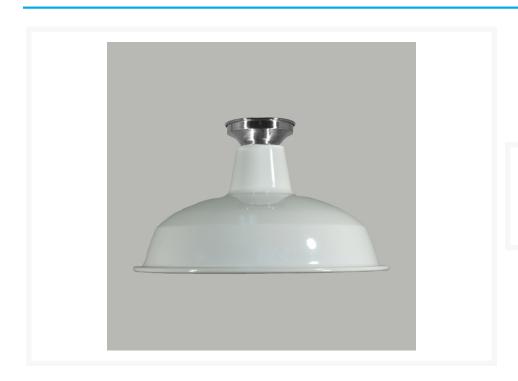

## **Description**

The Batten Fix Light - Chrome + Warehouse 300mm White (DIY) is constructed in spun aluminium with a polished chrome frame. Industrial in design, this is a practical lighting solution for those that want the hands on approach.

The Batten Fix Light - Chrome + Warehouse 300mm White (DIY) has the following product features:

- Constructed from Solid Brass.
- Frame Colour Polished Chrome.

- Shade Name Warehouse 300mm Metal.
- Shade Colour White with White Inner.
- Globe Specification:
  - 1 x 60w B22 Max.
  - (If you have selected the LED upgrade option, Warm White LED will be dispatched as the common choice. However, if you prefer Daylight White LED, simply advise us in the "Comments Section", when placing your order).
- Dimensions:
  - Height 190mm.
  - Width 300mm.
- Power Rating: 240v.
- IP Rating: IP20.
- ASA: Australian Standards Approved.
- Condition: Brand new in manufacturer's packaging.