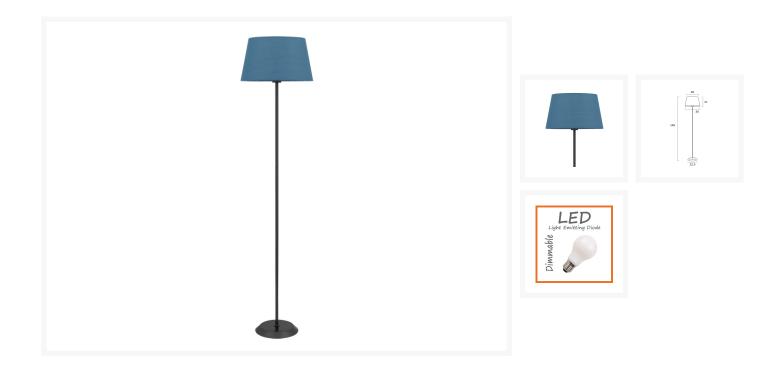

## Description

The Jaxon Floor Lamp - Black + Blue has a contemporary tapered fabric shade, a top of its simple metal base. This lamp is the first choice for decorators to style all types of interiors. Available in the latest on trend colors.

The Jaxon Floor Lamp - Black + Blue has the following product specifications:

- Colour:
  - Base Black Metal.
  - Shade Blue Fabric.
- Globes Specification:
  - 1 x E27 Globe(s) 25w Max.

• (If you have selected the LED upgrade option, Warm White LED will be dispatched as the common choice. However, if you prefer Daylight White LED, simply advise us in the "Comments Section", when placing your order).

- Dimensions:
  - Height 1480mm.
  - Shade Width 360mm (At The Widest Point).
  - Base Width 225mm.
- The On/Off switch and power cable exits at the base of the lamp.
- Dimmable Yes, when a dimmer switch is purchased See our Dimming Switches.
- Power Rating: 240v
- IP Rating: IP20.
- ASA: Australian Standards Approved.
- Condition: Brand new in manufacturer's packaging.