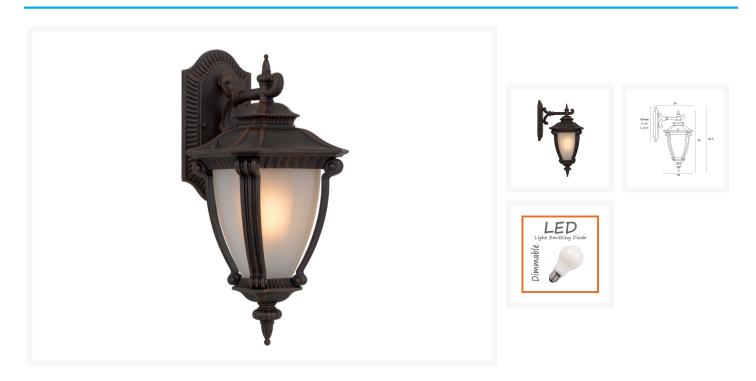

## Delfino Outdoor Wall Light -Bronze

## **Description**

The Delfino Outdoor Wall Light - Bronze emits an appealing glow through its frosted glass. Based on classical Spanish design, the decorative aluminium castings provide that vintage look for your outdoor space.

The Delfino Outdoor Wall Light - Bronze is available with the following options:

- 1. Globe(s) Included Option:
  - No Globe(s) (Supply your own).
  - With 1 x 8w=75w Dimmable LED Globe(s) (An additional \$30 will be added automatically).

The Delfino Outdoor Wall Light - Bronze has the following product features:

- Constructed from Metal & Glass.
- Frame Colour Bronze.
- Glass Colour Frost Glass.

- Globes Specification:
  - ∘ 1 x E27 Globe 25w Max.
  - (If you have selected the LED upgrade option, Warm White LED will be dispatched as the common choice. However, if you prefer Daylight White LED, simply advise us in the "Comments Section", when placing your order).
- Dimensions:
  - Height 405mm.
  - Width 180mm.
  - Projection 240mm.
- Power Rating: 240v.
- IP Rating: IP44.
- ASA: Australian Standards Approved.
- Condition: Brand new in manufacturer's packaging.