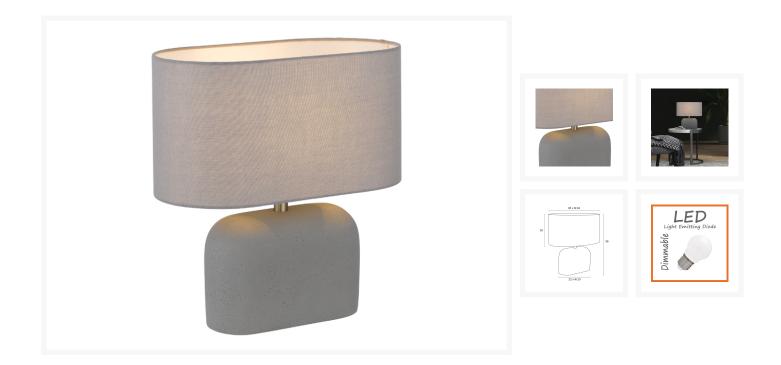

## Reano Table Lamp - Grey Concrete + Grey

## Description

The Reano Table Lamp - Grey Concrete + Grey is a modern rectangular oval-shaped lamp. Its unique design adds a touch of elegance and sophistication to any room, while providing a soft warm glow to create a cozy ambiance.

The Reano Table Lamp - Grey Concrete + Grey has the following product specifications:

- Colour:
  - Base Grey Concrete.

- Shade Grey Fabric.
- Globes Specification:
  - 1 x E27 Globe(s) 25w Max.
  - (If you have selected the LED upgrade option, Warm White LED will be dispatched as the common choice. However, if you prefer Daylight White LED, simply advise us in the "Comments Section", when placing your order).
- Dimensions:
  - Total Height 360mm.
  - Shade Width 350mm x 180mm.
  - Shade Height 180mm.
  - Base Width 220mm x 100mm.
- In-Line On/Off Switch, that exits at the base of the lamp.
- Dimmable Yes, when a dimmer switch is purchased See our Dimming Switches.
- Power Rating: 240v.
- IP Rating: IP20.
- ASA: Australian Standards Approved.
- Condition: Brand new in manufacturer's packaging.