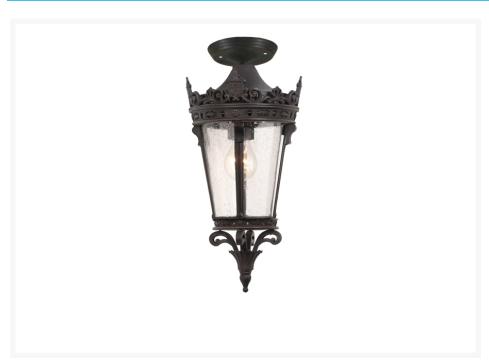

## Crown Small Outdoor Under Eave Light - Antique Bronze

## **Description**

The Crown Small Outdoor Under Eave Light - Antique Bronze has all the characteristics of a royal light fitting. The outdoor light features an decorative frame in antique bronze and clear rain-drop glass. The Crown is rated for outdoor use and offers timeless beauty.

The Crown Small Outdoor Under Eave Light - Antique Bronze has the following product features:

- Constructed from die-cast aluminium.
- Frame Colour Antique Bronze.

- Glass Colour Clear Rain-Drop Glass.
- Globe Specification:
  - 1 x 40w E27 Max.
  - (If you have selected the LED upgrade option, Warm White LED will be dispatched as the common choice. However, if you prefer Daylight White LED, simply advise us in the "Comments Section", when placing your order).
- Dimensions:
  - Height 400mm.
  - Width 200mm.
- Power Rating: 240v.
- IP Rating: IP44.
- ASA: Australian Standards Approved.
- Condition: Brand new in manufacturer's packaging.