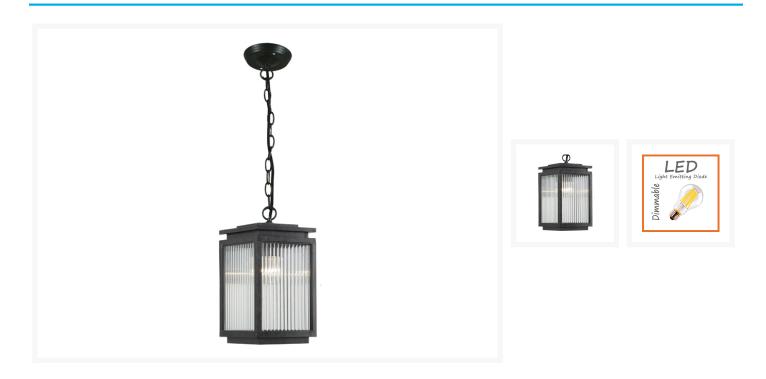

## Boulevard Small Chain Pendant Light - Antique Black

## **Description**

The Boulevard Small Chain Pendant Light - Antique Black is where modern meets traditional. This Hamptons inspired pendant light would make a fabulous accent for indoor or outdoor living spaces. Constructed from die-cast aluminium and finished with clear ribbed glass.

The Boulevard Small Chain Pendant Light - Antique Black has the following product features:

- Constructed from die-cast aluminium.
- Frame Colour Antique Black.

- Glass Colour Clear Ribbed Glass.
- Globe Specification:
  - 1 x 40w E27 Max.
  - (If you have selected the LED upgrade option, Warm White LED will be dispatched as the common choice. However, if you prefer Daylight White LED, simply advise us in the "Comments Section", when placing your order).
- Dimensions:
  - Height 340mm.
  - Width 180mm.
  - Chain Length 1000mm (Adjustable).
- Dimmable Yes, when a dimmer switch is purchased See our Dimming Switches.
- Power Rating: 240v.
- IP Rating: IP44.
- ASA: Australian Standards Approved.
- Condition: Brand new in manufacturer's packaging.