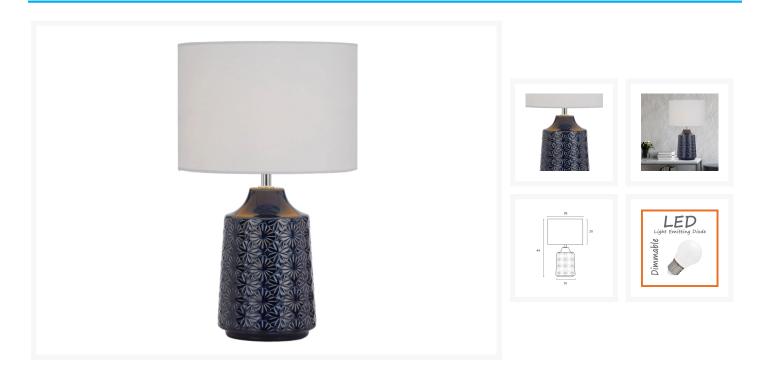

## **Description**

The Fedon Table Lamp - Blue + White features a ceramic jug style base, with a cast multi daisy finish. The Fedon's high gloss toned finish and fabric shade add a calming look, to a living room or bedroom.

The Fedon Table Lamp - Blue + White has the following product specifications:

- Colour:
  - Base Blue Ceramic.
  - Shade White Fabric.
- Globes Specification:
  - 1 x E27 Globe(s) 25w Max.

- (If you have selected the LED upgrade option, Warm White LED will be dispatched as the common choice. However, if you prefer Daylight White LED, simply advise us in the "Comments Section", when placing your order).
- Dimensions:
  - Total Height 440mm.
  - Shade Width 260mm.
  - Shade Height 200mm.
  - Base Width 150mm.
- In-Line On/Off Switch, that exits at the base of the lamp.
- Dimmable Yes, when a dimmer switch is purchased See our Dimming Switches.
- Power Rating: 240v.
- IP Rating: IP20.
- ASA: Australian Standards Approved.
- Condition: Brand new in manufacturer's packaging.