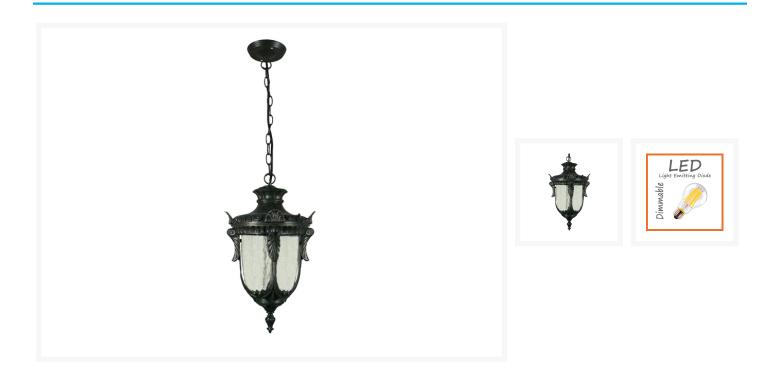

## Description

The Wellington Medium Chain Pendant Light - Antique Black evokes a rich, confident and traditional look in an antique black finish. Constructed from die-cast aluminium and finished with clear raindrop glass, this pendant light will make a fabulous accent for indoor or outdoor living spaces.

The Wellington Medium Chain Pendant Light - Antique Black has the following product features:

- Constructed from die-cast aluminium.
- Frame Colour Antique Black.

- Glass Colour Clear Raindrop Glass.
- Globe Specification:
  - 1 x 40w E27 Max.
  - (If you have selected the LED upgrade option, Warm White LED will be dispatched as the common choice. However, if you prefer Daylight White LED, simply advise us in the "Comments Section", when placing your order).
- Dimensions:
  - Height 410mm.
  - Width 200mm.
  - Chain Length 1000mm (Adjustable).
- Dimmable Yes, when a dimmer switch is purchased See our Dimming Switches.
- Power Rating: 240v.
- IP Rating: IP44.
- ASA: Australian Standards Approved.
- Condition: Brand new in manufacturer's packaging.