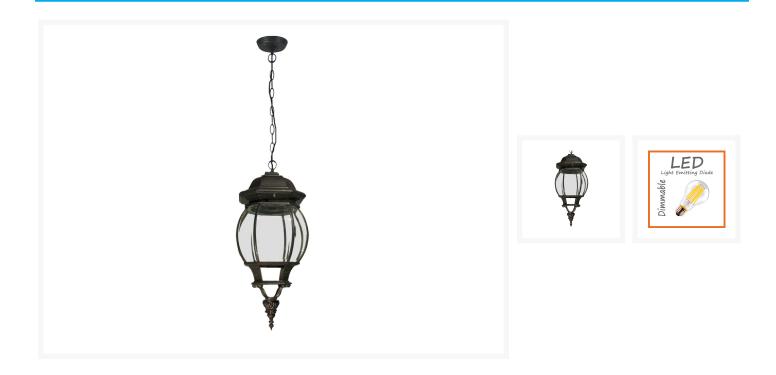

## Flinders Medium Chain Pendant Light - Antique Bronze

## Description

The Flinders Medium Chain Pendant Light - Antique Bronze will add style and grace to your interior scheme. With the antique bronze die-cast aluminium frame and clear bevelled glass shade, they come together to create a magnificent vintage piece.

The Flinders Medium Chain Pendant Light - Antique Bronze has the following product features:

- Constructed from die-cast aluminium.
- Frame Colour Antique Bronze.

- Glass Colour Clear Bevelled Glass.
- Globe Specification:
  - 1 x 40w E27 Max.
  - (If you have selected the LED upgrade option, Warm White LED will be dispatched as the common choice. However, if you prefer Daylight White LED, simply advise us in the "Comments Section", when placing your order).
- Dimensions:
  - Height 480mm.
  - Width 200mm.
  - Chain Length 1000mm (Adjustable).
- Dimmable Yes, when a dimmer switch is purchased See our Dimming Switches.
- Power Rating: 240v.
- IP Rating: IP12.
- ASA: Australian Standards Approved.
- Condition: Brand new in manufacturer's packaging.