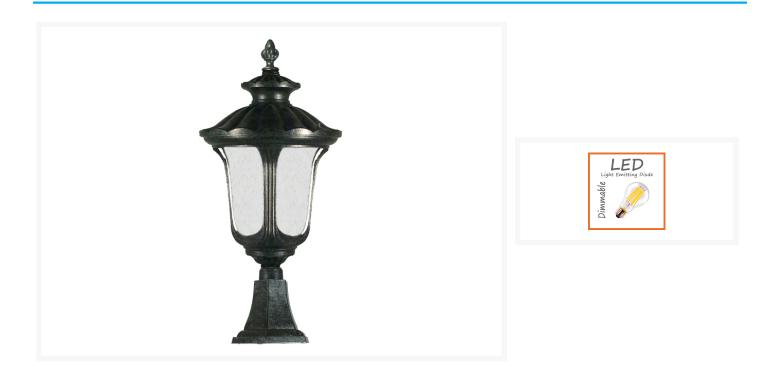

## Description

The Waterford Large Outdoor Pillar Mount Light - Antique Black bears a rustic and traditional design. This pillar mount light is commonly used to complete columns, pillars and fence tops. Constructed from die-cast aluminium and finished with clear rain drop glass - this fitting will leave your guests enthralled.

The Waterford Large Outdoor Pillar Mount Light - Antique Black is available with the following options:

- 1. Globe(s) Included Option:
  - No Globe(s) (Supply your own).
  - With 1 x 8w=75w Dimmable LED Globe(s) (An additional \$30 will be added automatically).

The Waterford Large Outdoor Pillar Mount Light - Antique Black has the following product features:

- Constructed from die-cast aluminium.
- Frame Colour Antique Black.

- Glass Colour Clear Rain Drop Glass.
- Globe Specification:
  - $\circ~$  1 x 40w E27 Max.
  - (If you have selected the LED upgrade option, Warm White LED will be dispatched as the common choice. However, if you prefer Daylight White LED, simply advise us in the "Comments Section", when placing your order).
- Dimensions:
  - Height 780mm.
  - Width 380mm.
- Power Rating: 240v.
- IP Rating: IP44.
- ASA: Australian Standards Approved.
- Condition: Brand new in manufacturer's packaging.