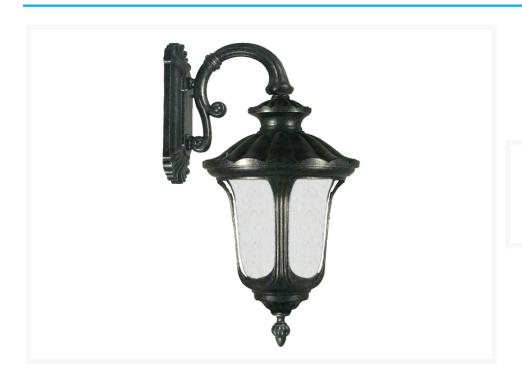

## Waterford Large Outdoor Wall Light - Antique Black

## **Description**

The Waterford Large Outdoor Wall Light - Antique Black has beautiful traditional design elements. It features die-cast aluminium in the frame and it is paired with clear rain drop glass. Together they combine to create a handsome wall light design.

The Waterford Large Outdoor Wall Light - Antique Black has the following product features:

- Constructed from die-cast aluminium.
- Frame Colour Antique Black.

- Glass Colour Clear Rain Drop Glass.
- Globe Specification:
  - 1 x 40w E27 Max.
  - (If you have selected the LED upgrade option, Warm White LED will be dispatched as the common choice. However, if you prefer Daylight White LED, simply advise us in the "Comments Section", when placing your order).
- Dimensions:
  - Height 700mm.
  - Width 360mm.
  - o Depth 420mm.
- Power Rating: 240v.
- IP Rating: IP44.
- ASA: Australian Standards Approved.
- Condition: Brand new in manufacturer's packaging.