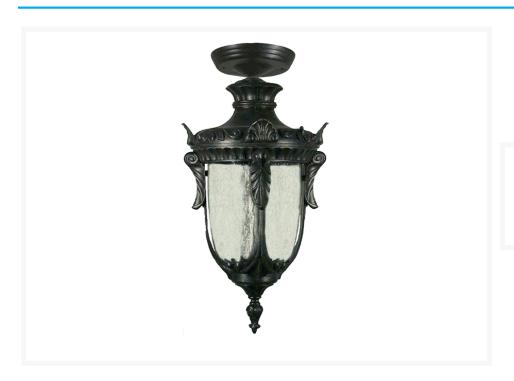

## Wellington Medium Outdoor Under Eave Light - Antique Black

## **Description**

The Wellington Medium Outdoor Under Eave Light - Antique Black will brighten your home with this handsome, antique style light. The fixture features an ornate frame in antique black, a striking finial accent and clear raindrop glass. The Wellington is rated for outdoor use and offers timeless beauty.

The Wellington Medium Outdoor Under Eave Light - Antique Black has the following product features:

- Constructed from die-cast aluminium.
- Frame Colour Antique Black.

- Glass Colour Clear Rain Drop Glass.
- Globe Specification:
  - 1 x 40w E27 Max.
  - (If you have selected the LED upgrade option, Warm White LED will be dispatched as the common choice. However, if you prefer Daylight White LED, simply advise us in the "Comments Section", when placing your order).
- Dimensions:
  - Height 460mm.
  - Width 200mm.
- Power Rating: 240v.
- IP Rating: IP44.
- ASA: Australian Standards Approved.
- Condition: Brand new in manufacturer's packaging.