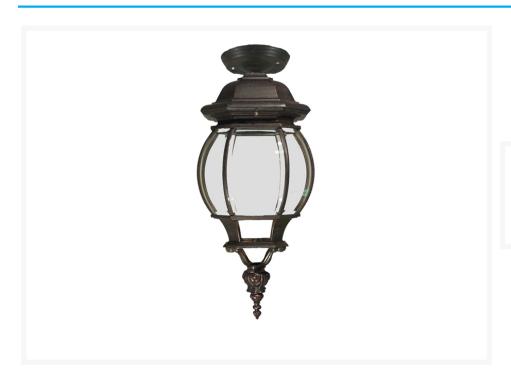

## **Description**

The Flinders Small Outdoor Under Eave Light - Antique Bronze is a great accessory for your outdoors. It provides both general lighting and accent lighting and the clear bevelled glass offers a warm glow. The elaborate finial completes the traditional look.

The Flinders Small Outdoor Under Eave Light - Antique Bronze has the following product features:

- Constructed from die-cast aluminium.
- Frame Colour Antique Bronze.

- Glass Colour Clear Bevelled Glass.
- Globe Specification:
  - 1 x 40w E27 Max.
  - (If you have selected the LED upgrade option, Warm White LED will be dispatched as the common choice. However, if you prefer Daylight White LED, simply advise us in the "Comments Section", when placing your order).
- Dimensions:
  - Height 440mm.
  - Width 160mm.
- Power Rating: 240v.
- IP Rating: IP12.
- ASA: Australian Standards Approved.
- Condition: Brand new in manufacturer's packaging.